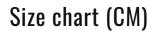

| Size          | xs        | S     | М             | L       | XL            | 2XL     | 3XL     | 4XL     |
|---------------|-----------|-------|---------------|---------|---------------|---------|---------|---------|
| Chest         | 84-89     | 90-95 | 96-101        | 102-107 | 108-<br>113   | 114-119 | 120-125 | 126-131 |
| Waist         | 72-77     | 78-83 | 84-89         | 90-95   | 96-101        | 102-107 | 108-116 | 117-124 |
| Arm<br>length | 74.5-75.5 | 76-77 | 77.5-<br>78.5 | 79-80   | 80.5-<br>81.5 | 82-83   | 82-83   | 82-83   |