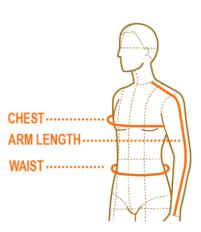

## **HOW TO MEASURE:**

Waist - Measure around your waist at the narrowest part.

**Chest** - With arms relaxed at your sides, measure under your arms, around the fullest part of your chest.

Arm Length - With arm relaxed at your side and slightly bent, measure from neck, across shoulder to elbow and down to wrist